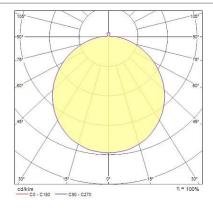

h (mm) | 408              |
| Nominal Product Width (mm)  | 358              |
| Weight (kg)                 | 3.2              |
|                             |                  |

#### Packaging

| Single packaging type                 | Carton        |
|---------------------------------------|---------------|
| Product EAN number                    | 5026524549752 |
| Packaging single length / height (cm) | 50.0          |
| Packaging single width (cm)           | 50.0          |
| Packaging single depth (cm)           | 20.0          |
| Units per outer package               | 1             |
| Packaging outer length / height (cm)  | 50.0          |
| Packaging outer width (cm)            | 50.0          |
| Packaging outer depth (cm)            | 20.0          |

#### **PHOTOMETRY**





#### **TECHNICAL DRAWINGS**

### Concord

# Brio IP65 LED - Vandal Resistant BRIO IP55VR LED 4000K DALI Emergency 4054975