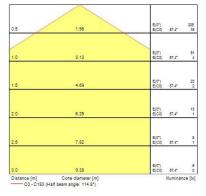

(mm) | 408              |
| Nominal Product Width (mm)  | 358              |
| Weight (kg)                 | 3.2              |
|                             |                  |

#### Packaging

| Single packaging type                 | Carton        |
|---------------------------------------|---------------|
| Product EAN number                    | 5026524549752 |
| Packaging single length / height (cm) | 50.0          |
| Packaging single width (cm)           | 50.0          |
| Packaging single depth (cm)           | 20.0          |
| Units per outer package               | 1             |
| Packaging outer length / height (cm)  | 50.0          |
| Packaging outer width (cm)            | 50.0          |
| Packaging outer depth (cm)            | 20.0          |

#### **PHOTOMETRY**





#### **TECHNICAL DRAWINGS**

### Concord

# Brio IP65 LED - Vandal Resistant BRIO IP55VR LED 4000K DALI Emergency 4054975