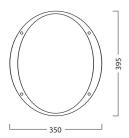

#### **TECHNICAL DRAWINGS**

#### Physical data

| i ilyolodi data             |                  |
|-----------------------------|------------------|
| Housing colour              | White            |
| IP rating                   | IP55             |
| IK rating                   | IK10             |
| Diffuser finish             | Opal             |
| Diffuser material           | PC Polycarbonate |
| Reflector finish            | White            |
| Nominal Product Length (mm) | 408              |
| Nominal Product Width (mm)  | 358              |
| Weight (kg)                 | 3.2              |
|                             |                  |