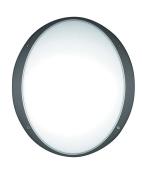

#### **PRODUCT OVERVIEW**

| Product name           | BRIO IP55VR LED 4000K DALI Emergency                      |
|------------------------|-----------------------------------------------------------|
| Technology             | LED                                                       |
| Housing                | Aluminium                                                 |
| Mount                  | Wall surface mounted                                      |
| Environment            | Exterior Interior                                         |
| General application    | Logistics & Industry, Museums & Galleries, Office, Retail |
| Colour temperature (K) | 4000                                                      |
| Electrical protection  | Class II                                                  |
| Control gear mounting  | Integral                                                  |
| Housing colour         | White                                                     |
| IP rating              | IP55                                                      |
| IK rating              | IK10                                                      |
| Product EAN number     | 5026524549752                                             |

#### Physical data

| i ilyolodi data             |                  |
|-----------------------------|------------------|
| Housing colour              | White            |
| IP rating                   | IP55             |
| IK rating                   | IK10             |
| Diffuser finish             | Opal             |
| Diffuser material           | PC Polycarbonate |
| Reflector finish            | White            |
| Nominal Product Length (mm) | 408              |
| Nominal Product Width (mm)  | 358              |
| Weight (kg)                 | 3.2              |
|                             |                  |